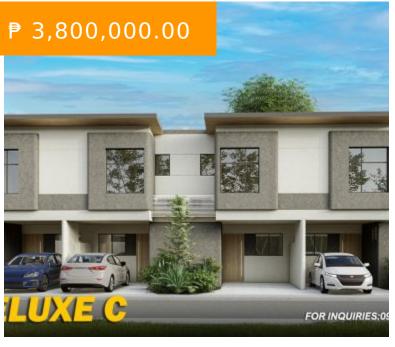

## DELUXE C - AFFORDABLE TOWNHOUSE IN A QUALITY COMMUNITY IN BINANGONAN | AURELLA RIDGE

https://www.bahaycentral.com

Quarry Road, Binangonan, Rizal, Philippines

[maxmegamenu location=max\_mega\_menu\_4] DELUXE C is an affordable townhouse in an exciting community. This unit comes with 3 bedrooms, 1 toilet and bath, and 1 carport. Typical Floor area is 80sqm and lot size is 50sqm. This is smaller unit in Aurella and the most affordable, but you're still part of this...