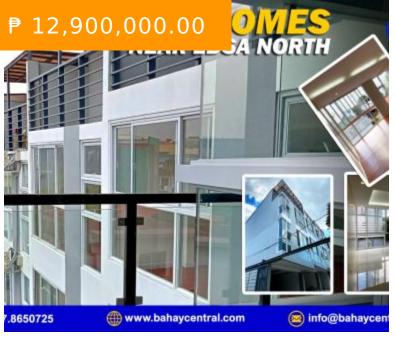

## CONGRESSIONAL HEIGHTS: LUXURY TOWNHOMES NEAR EDSA

https://www.bahaycentral.com

Congressional Ave, Quezon City, Metro Manila, Philippines

With floor area of 199 sqm to 251sqm and location just 1.7km from EDSA, this project is built for families who needs lots of space in a very accessible location. For Inquiries and Site Visits: +63 933 8267891(Sun/ Viber) | +63 917 8650725 (Globe / Viber) Congressional Heights Unit Info Unit...

## **BASIC FACTS**

**Type:** Townhouse

**Area:** 199.2 m<sup>2</sup>

**Bathrooms:** 4

Status: RFO

Property ID: 1868

Lot size: 50.4 m<sup>2</sup>

**Bedrooms:** 4