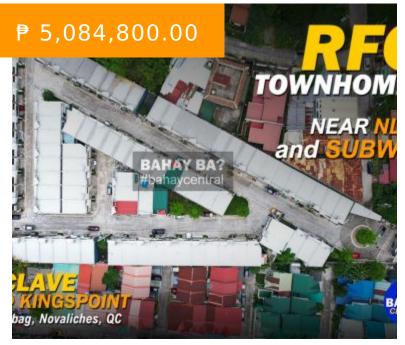

## RFO TOWNHOUSES IN QC NEAR NLEX | ENCLAVE @ KINGSPOINT

https://www.bahaycentral.com

Kingspoint Subdivision, Novaliches, Quezon City, Metro Manila, Philippines

2 RFO UNITS AVAILABLE Modern RFO Townhouses in and exclusive community and just 10mins from NLEX and a future Metro Manila Subway Station. Each unit comes with 3 bedrooms, 2 toilet and baths, 1 carport and complete finishes including cabinets in all rooms. Reasons to buy Enclave at Kingspoint LOCATION:...