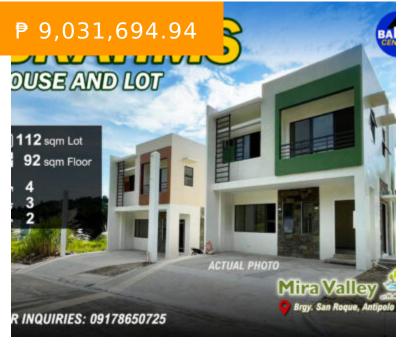

## BRAHMS MODEL- SINGLE HOUSE AND LOTS IN MIRA VALLEY, HAVILA TOWNSCAPE

https://www.bahaycentral.com

Mira Valley at Havila, Havila Link Road, Taytay, Rizal, Philippines

BRAHMS is an elegantly designed modern-minimalist house and lot in Mira Valley - a nature inspired community at the Antipolo side of Havila Townscape. MIRA VALLEY BRAHMS MODEL Unit Features 2-Storey Duplex / Single Usable Floor Area: 93 sqm. Min Lot Area: 112 sqm. 4 bedrooms 3 Toilet and Baths...

## **BASIC FACTS**

**Project:** Mira Valley

Lot size: 112 m<sup>2</sup>

**Bedrooms:** 4

Carports: 2

**Developer:** Filinvest

Property ID: 2309

Type: Single House and lot

Area: 92 m<sup>2</sup>

Bathrooms: 3

**Status:** PRESELLING

**Post Updated:** 2024-06-07 14:20:53

**CALL US NOW** 

Phone: 09178650725

Email: info@bahaycentral.com