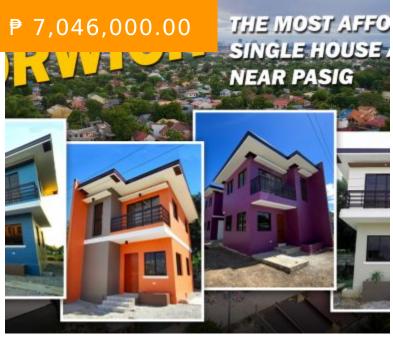

## NORWICH: SINGLE HOUSE AND LOT NEAR PASIG

https://www.bahaycentral.com

Camden, Cainta, Rizal, Philippines

Affordable Single House and Lot just outside of Pasig, that is the Norwich House Model in Birmingham Camden in Brookside Hills, Cainta, Rizal. Norwich is a 2-storey single house and lot that comes with 3 bedrooms, 2 toilet and baths, and 1 to 2 carports depending on your lot size....

- 3 beds
- 2 baths
- Single House and lot

## **BASIC FACTS**

**Project:** Birmingham Camden

Lot size: 97 m<sup>2</sup>

**Bedrooms:** 3

Carports: 2

Developer: HDC

Property ID: 1735

Type: Single House and lot