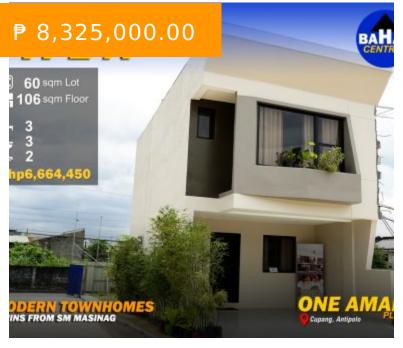

## ONE AMARI PLACE IN BRGY. CUPANG ANTIPOLO CITY | TYPE A | MODERN TOWNHOUSES NEAR SM MASINAG

https://www.bahaycentral.com

Cupang, Antipolo 1800 Rizal, Philippines

One Amari Place is an exclusive community with 24-hour security located just 1 km (5 mins) from SM Masinag. One Amari offers modern 3BR townhouses with complete finishes. There are three types - Type A, Type B, Type C and 3-Storey - each with a slightly different layout and specifications....

## **BASIC FACTS**

Project: One Amari Place

Lot size: 59.7 m<sup>2</sup>

Bedrooms: 3

Carports: 2

**Developer:** Taylormade

Property ID: 5187

Type: Townhouse

**Area:** 106 m<sup>2</sup>

Bathrooms: 3

Status: Ongoing Construction PRESELLING

**Post Updated:** 2024-07-18 09:50:20

**CALL US NOW** 

Phone: 09178650725

Email: info@bahaycentral.com