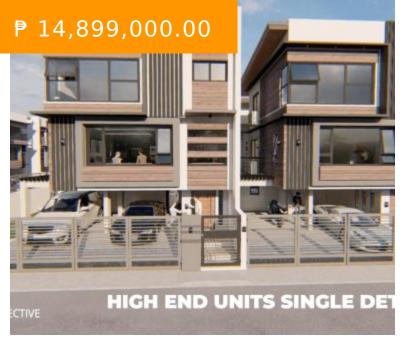

## 3-STOREY SINGLE HOUSE AND LOT IN CAINTA RIZAL | THE NEST ROYALE

https://www.bahaycentral.com

THE NEST ROYALE, Cainta, Rizal, Philippines

Experience the luxurious community just outside of Pasig. Project Features/Amenities Gated Subdivision with 24-hour Security Landscaped Subdivision Entrance 67 Single High-End House and Lot Units 2 Types: 4-storey 3-storey Units Underground Cabling Wider Roads with water catch basin to prevent flooding 3-Storey Model House First Floor Guess Room Maid's Room...