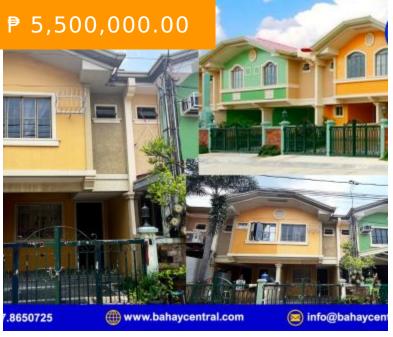

## AFFORDABLE TOWNHOUSE IN MANGGAHAN, PASIG | #PS003

https://www.bahaycentral.com

Somerset Place Pasig, Somerset Avenue, Pasig, Metro Manila, Philippines

Resell Townhouse in a Family-Friendly community in Pasig. Be part of an exclusive community with 24 hour security and complete amenities such as basketball court, swimming pool, clubhouse, as well as parks and playground. House Specifications 2-Story Townhouse 61.9 sqm Lot 52 sqm Floor 3 bedrooms 2 toilets and a...

- 3 beds
- 2 baths
- Townhouse

## **BASIC FACTS**

**Property Code:** #PS003 **Type:** Townhouse

Lot size: 52 m<sup>2</sup> Area: 61.9 m<sup>2</sup>

Bedrooms: 3 Bathrooms: 2

Carports: 1 Status: RFO

**CALL US NOW** 

Phone: 09178650725

Email: info@bahaycentral.com